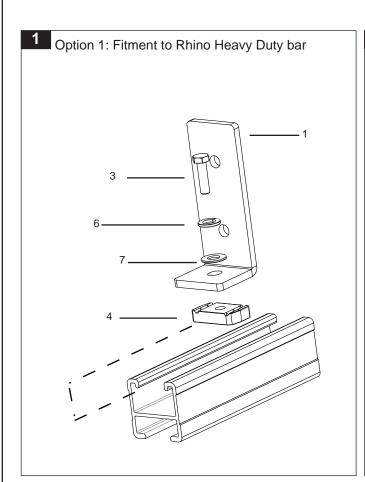

## Parts List

| Item | Component Name        | Qty. | Part No. |
|------|-----------------------|------|----------|
| 1    | L fitting Plate P1326 | 2    | C640     |
| 2    | M8x16 SQ HD T Bolt    | 2    | B018     |
| 3    | M8x22 Hex Set screw   | 2    | B076     |
| 4    | M8 Channel Nut        | 2    | N003     |
| 5    | M8 Nyloc Nut          | 2    | N028     |
| 6    | M8 Spring washer S/S  | 2    | W019     |
| 7    | M8x17 Flat Washer     | 2    | W020     |
| 8    | Fitting Instruction   | 1    | R044     |