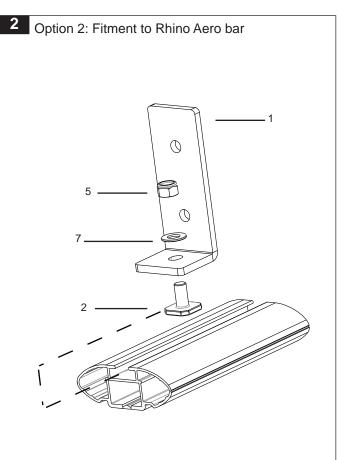

## Parts List

| Item | Component Name        | Qty. | Part No. |
|------|-----------------------|------|----------|
| 1    | L fitting Plate P1326 | 2    | C640     |
| 2    | M8x16 SQ HD T Bolt    | 2    | B018     |
| 3    | M8x22 Hex Set screw   | 2    | B076     |
| 4    | M8 Channel Nut        | 2    | N003     |
| 5    | M8 Nyloc Nut          | 2    | N028     |
| 6    | M8 Spring washer S/S  | 2    | W019     |
| 7    | M8x17 Flat Washer     | 2    | W020     |
| 8    | Fitting Instruction   | 1    | R044     |